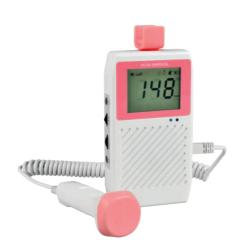

## **ESFD-680**

Fetal Doppler

## **Features**

- 1. Durable and economic with volume wheel
- 2. Color TFT display or LCD display optional
- 3. Two interchangeable probes, High sensitive, anti-shock, waterproof, anti-fall
- 4. Built-in speaker, Headphone audio output
- 5. Automatic shut down after 1 minute
- 6. Battery status indicator and low power indication

## **Specifications**

Ultrasonic frequency: 2MHz+3% and 3MHz +3%

Ultrasonic intensity: <10mW/cm2

Power supply: 2 Common AA batteries Continuous working time: > 10 hours

Working temperature: 10°C ~ 40°C Dimension: 120mm\*110mm\*40mm