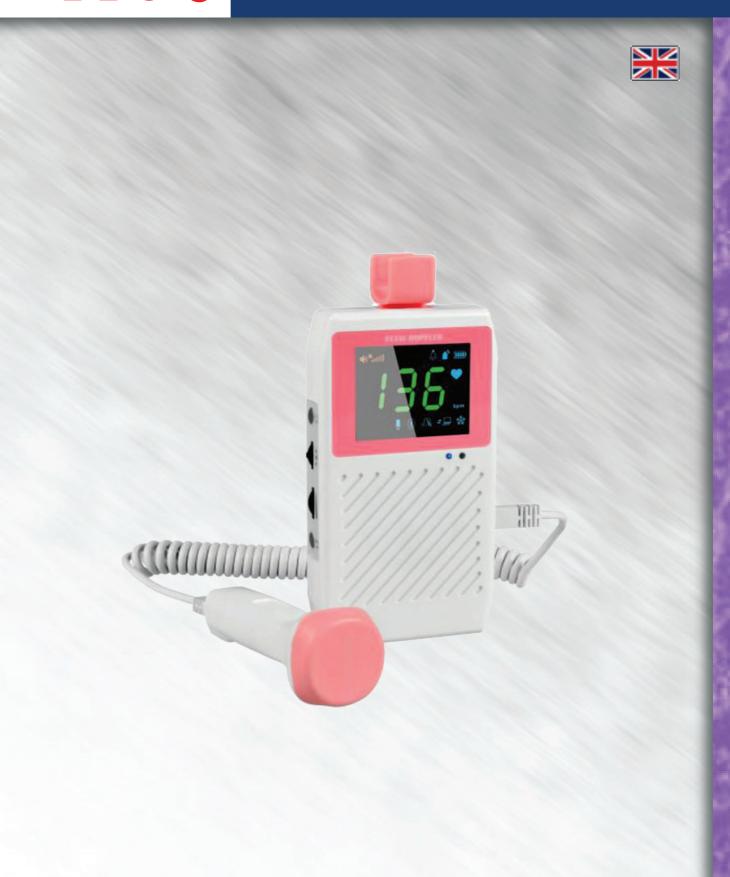

## **ESFD-680**

Fetal Doppler

## **Features**

- 1. Durable and economic with volume wheel
- 2. Color TFT display or LCD display optional
- 3. Two interchangeable probes, High sensitive, anti-shock, waterproof, anti-fall
- 4. Built-in speaker, Headphone audio output
- 5. Automatic shut down after 1 minute
- 6. Battery status indicator and low power indication

## **Specifications**

Ultrasonic frequency: 2MHz+3% and 3MHz +3%

Ultrasonic intensity: <10mW/cm2

Power supply: 2 Common AA batteries Continuous working time: > 10 hours

Working temperature: 10°C ~ 40°C Dimension: 120mm\*110mm\*40mm